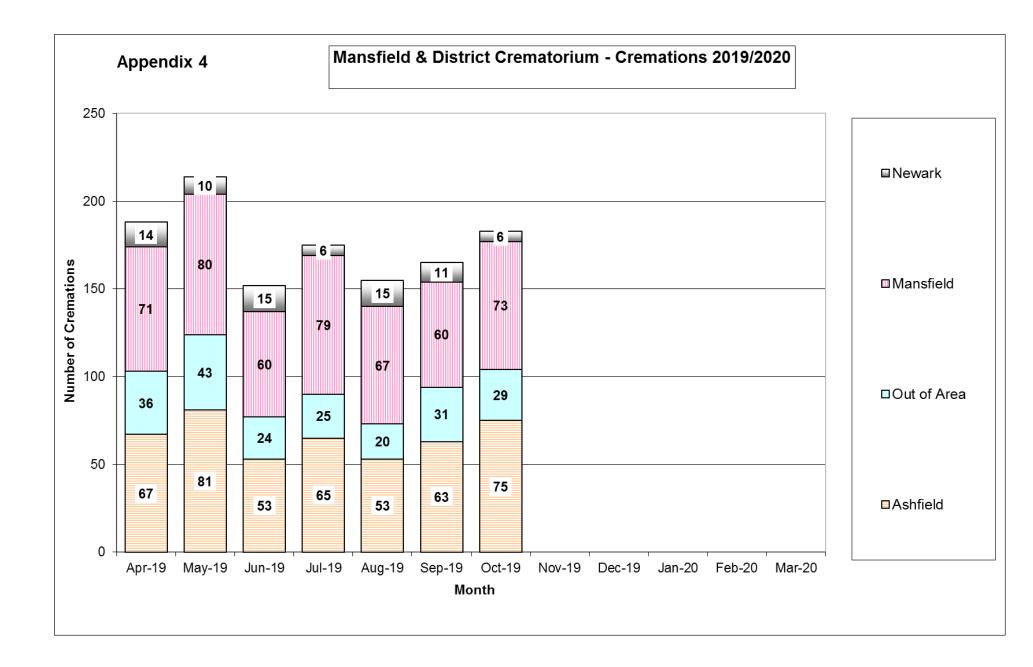

Appendix 3 shows the number of cremations and the percentage of the split between Ashfield District Council, Mansfield District Council, Newark and Sherwood District Council and Outside of the Joint Committee area between April and July. A graph showing these proportions is attached in appendix 4.